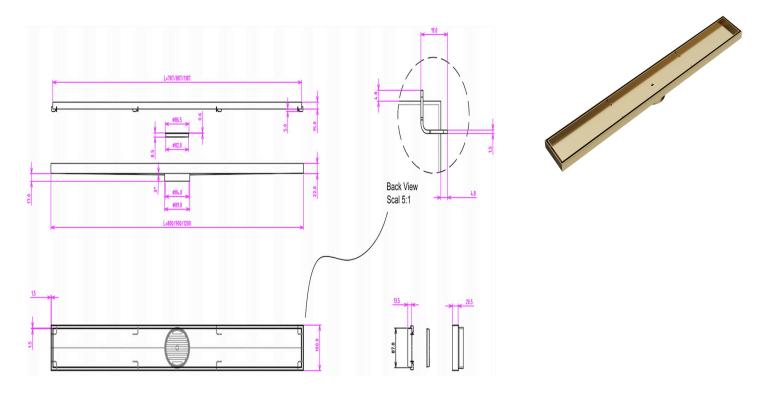

## EzyFlow 800 Tile Insert Channel Grate

Brushed Brass

## **Product Specifications**

| Code                               | EZY-80-TS-BB        |
|------------------------------------|---------------------|
| Barcode                            | 9339897007702       |
| Material                           | 316 Stainless Steel |
| Finish                             | Brushed Brass       |
| Suitable For Indoor or Outdoor Use |                     |

| Steel Thickness:     | 4mm         |
|----------------------|-------------|
| Size:                | 800 x 100mm |
| Outlet Size          | 89mm        |
| Outlet Position:     | Central     |
| EzyLift Key Included |             |