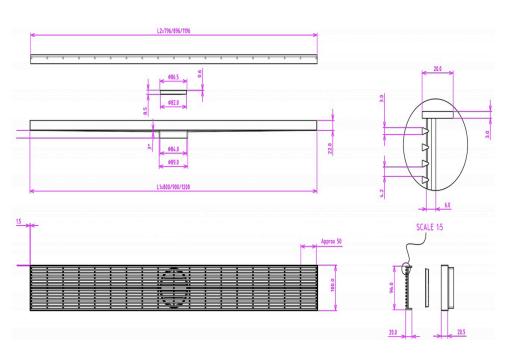

| Steel Thickness:     | 4mm         |
|----------------------|-------------|
| Size:                | 900 x 100mm |
| Outlet Size          | 89mm        |
| Outlet Position:     | Central     |
| EzyLift Key Included |             |