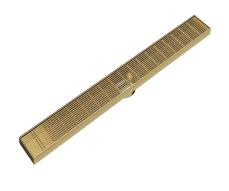

## EzyFlow 900 Linear Heelguard Channel Grate

**Brushed Brass** 

## **Product Specifications**

| Code                               | EZY-90-HG-BB        |
|------------------------------------|---------------------|
| Barcode                            | 9339897007658       |
| Material                           | 316 Stainless Steel |
| Finish                             | Brushed Brass       |
| Suitable For Indoor or Outdoor Use |                     |