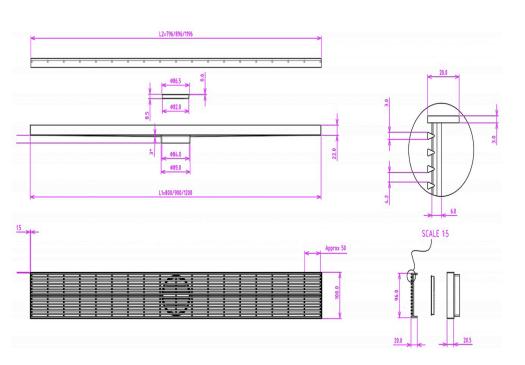

| Steel Thickness:     | 4mm         |
|----------------------|-------------|
| Size:                | 900 x 100mm |
| Outlet Size          | 89mm        |
| Outlet Position:     | Central     |
| EzyLift Key Included |             |