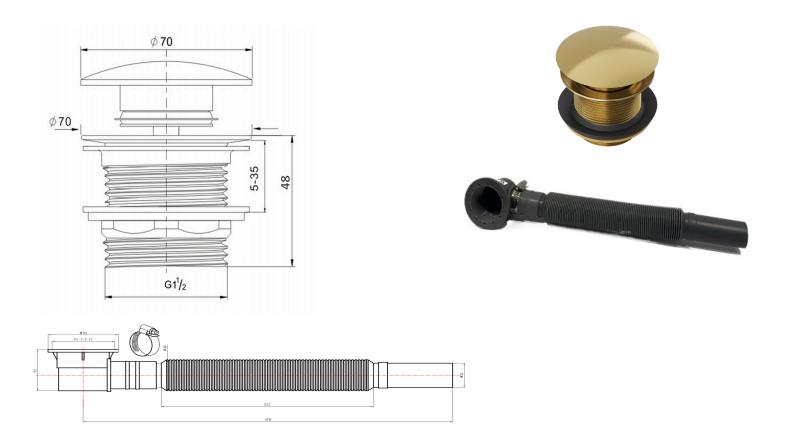

## EzyFlow 40mm Pop-Up Bath Waste with Flexible Connector

**Brushed Brass** 

## **Product Specifications**

| Code                          | EZY-A245+CON-BB                                | Finish                                                    | Brushed Brass               |
|-------------------------------|------------------------------------------------|-----------------------------------------------------------|-----------------------------|
| Barcode                       | 9339897002585                                  | Hose Length                                               | Adjustable Length 365-850mm |
| Material                      | Brass Pop-Up waste, Heavy Duty<br>Plastic Hose | Includes EZY-A245-BB Pop-Up Waste With Pull Out Cartridge |                             |
| Right Angled Watermarked Hose |                                                |                                                           |                             |