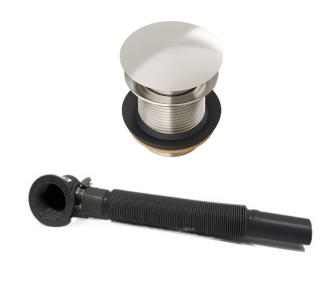

## EzyFlow 40mm Pop-Up Bath Waste with Flexible Connector

**Brushed Nickel** 

## **Product Specifications**

| Code               | EZY-A245+CON-BN                                | Finish                            | Brushed   |
|--------------------|------------------------------------------------|-----------------------------------|-----------|
| Barcode            | 9339897002547                                  | Hose Length                       | Adjustabl |
| Material           | Brass Pop-Up waste, Heavy Duty<br>Plastic Hose | Includes EZY-A245-BN Pop-Up Waste |           |
| Right Angled Water | marked Hose                                    |                                   |           |

| FINISH                                                    | Brusned Nickel              |
|-----------------------------------------------------------|-----------------------------|
| Hose Length                                               | Adjustable Length 365-850mm |
| Includes EZY-A245-BN Pop-Up Waste With Pull Out Cartridge |                             |