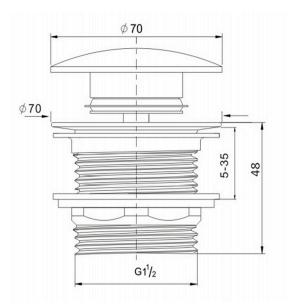

## **Product Specifications**

| Code               | EZY-A245+CON-BN                                | Finish                            | Brushed   |
|--------------------|------------------------------------------------|-----------------------------------|-----------|
| Barcode            | 9339897002547                                  | Hose Length                       | Adjustabl |
| Material           | Brass Pop-Up waste, Heavy Duty<br>Plastic Hose | Includes EZY-A245-BN Pop-Up Waste |           |
| Right Angled Water | marked Hose                                    |                                   |           |

| FINISH                                                    | Brusned Nickel              |
|-----------------------------------------------------------|-----------------------------|
| Hose Length                                               | Adjustable Length 365-850mm |
| Includes EZY-A245-BN Pop-Up Waste With Pull Out Cartridge |                             |