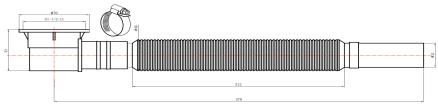

## **Product Specifications**

| Code               | EZY-A245+CON-BN                                | Finish                            | Brushed   |
|--------------------|------------------------------------------------|-----------------------------------|-----------|
| Barcode            | 9339897002547                                  | Hose Length                       | Adjustabl |
| Material           | Brass Pop-Up waste, Heavy Duty<br>Plastic Hose | Includes EZY-A245-BN Pop-Up Waste |           |
| Right Angled Water | marked Hose                                    |                                   |           |

| FINISH                                                    | Brusned Nickel              |
|-----------------------------------------------------------|-----------------------------|
| Hose Length                                               | Adjustable Length 365-850mm |
| Includes EZY-A245-BN Pop-Up Waste With Pull Out Cartridge |                             |