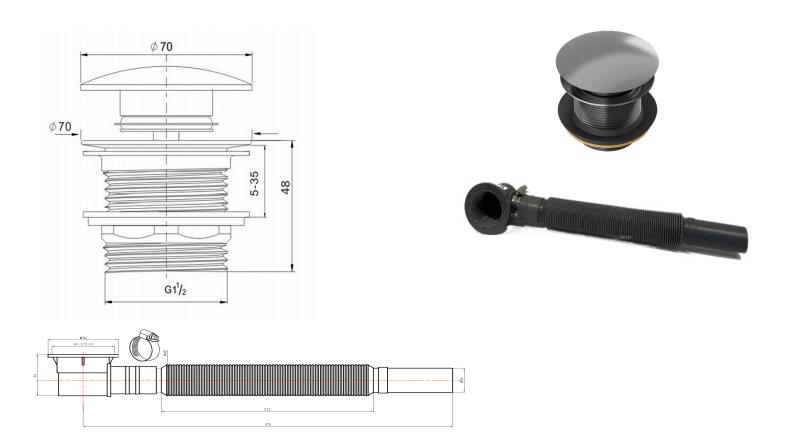

## EzyFlow 40mm Pop-Up Bath Waste with Flexible Connector

Gunmetal

## **Product Specifications**

| Code                          | EZY-A245+CON-GM                                | Finish                                                    | Gunmetal                    |
|-------------------------------|------------------------------------------------|-----------------------------------------------------------|-----------------------------|
| Barcode                       | 9339897002578                                  | Hose Length                                               | Adjustable Length 365-850mm |
| Material                      | Brass Pop-Up waste, Heavy Duty<br>Plastic Hose | Includes EZY-A245-GM Pop-Up Waste With Pull Out Cartridge |                             |
| Right Angled Watermarked Hose |                                                |                                                           |                             |