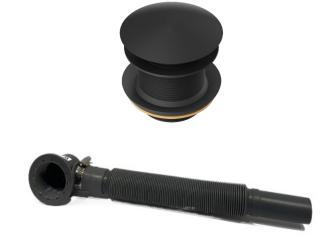

## LINSOL.COM.AU

1300 546 765 G 0 info@linsol.com.au

PO Box 88, Coniston NSW 2500

Right Angled Watermarked Hose

Code

Barcode 9339897002592

Brass Pop-Up waste, Heavy Duty Material Plastic Hose

| Finish                                                    | Matte Black                 |
|-----------------------------------------------------------|-----------------------------|
| Hose Length                                               | Adjustable Length 365-850mm |
| Includes EZY-A245-MB Pop-Up Waste With Pull Out Cartridge |                             |