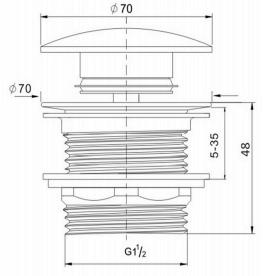

## **Product Specifications**

Ø70 5-35 48  $G1^{1}/_{2}$ 

Flexible Connector

Matte Black