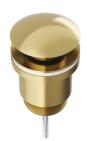

## EzyFlow 32/40 Universal Pop-up Plug & Waste

Brushed Brass

| To Suit                    | 32mm Basin Waste with 40mm<br>Brass Adapter |
|----------------------------|---------------------------------------------|
| Size                       | 32/40mm Universal                           |
| Finish                     | Brushed Brass                               |
| With Optional Overflow Inc | sluded                                      |