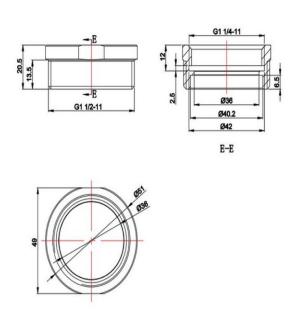

## **Product Specifications**

| Code                   | EZY-A706-Q-BB |
|------------------------|---------------|
| Barcode                | 9339897007894 |
| Material               | Brass         |
| With Pull Out Cartrige |               |

| To Suit                    | 32mm Basin Waste with 40mm<br>Brass Adapter |
|----------------------------|---------------------------------------------|
| Size                       | 32/40mm Universal                           |
| Finish                     | Brushed Brass                               |
| With Optional Overflow Inc | sluded                                      |