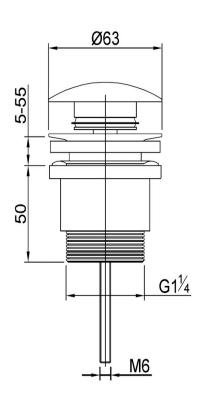

## **Product Specifications**

| Code                   | EZY-A706-Q-BB |
|------------------------|---------------|
| Barcode                | 9339897007894 |
| Material               | Brass         |
| With Pull Out Cartrige |               |

| To Suit                    | 32mm Basin Waste with 40mm<br>Brass Adapter |
|----------------------------|---------------------------------------------|
| Size                       | 32/40mm Universal                           |
| Finish                     | Brushed Brass                               |
| With Optional Overflow Inc | sluded                                      |