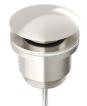

## *EzyFlow 32/40 Universal Pop-up Plug & Waste*

Brushed Nickel

**Product Specifications** 

| With Pull Out Cartridge |               | With Optional Overflow Included |                                             |
|-------------------------|---------------|---------------------------------|---------------------------------------------|
| Material                | Brass         | Finish                          | Brushed Nickel                              |
| Barcode                 | 9339897007997 | Size                            | 32/40mm Universal                           |
| Code                    | EZY-A706-Q-BN | To Suit                         | 32mm Basin Waste with 40mm<br>Brass Adapter |
|                         |               |                                 |                                             |