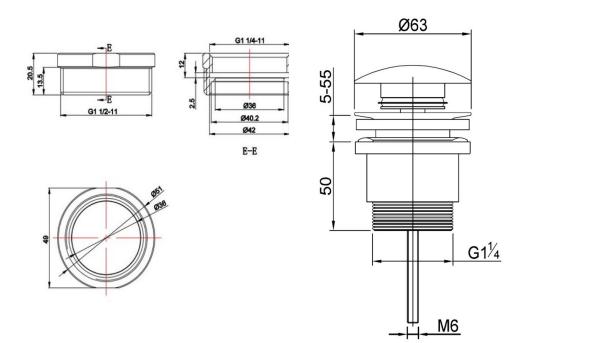

## *EzyFlow 32/40 Universal Pop-up Plug & Waste*

Brushed Nickel

**Product Specifications** 

| With Pull Out Cartridge |               | With Optional Overflow Included |                                             |
|-------------------------|---------------|---------------------------------|---------------------------------------------|
| Material                | Brass         | Finish                          | Brushed Nickel                              |
| Barcode                 | 9339897007997 | Size                            | 32/40mm Universal                           |
| Code                    | EZY-A706-Q-BN | To Suit                         | 32mm Basin Waste with 40mm<br>Brass Adapter |
|                         |               |                                 |                                             |