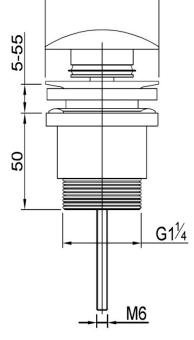

## **Product Specifications**

| Code                   | EZY-A706-Q-CP |
|------------------------|---------------|
| Barcode                | 9339897007863 |
| Material               | Brass         |
| With Pull Out Cartrige |               |

| To Suit                         | 32mm Basin Waste with 40mm<br>Brass Adapter |
|---------------------------------|---------------------------------------------|
| Size                            | 32/40mm Universal                           |
| Finish                          | Chrome                                      |
| With Optional Overflow Included |                                             |