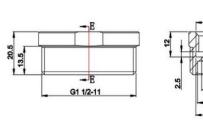

## *EzyFlow 32/40 Universal Pop-up Plug & Waste*

Chrome

Ø63

| To Suit                         | 32mm Basin Waste with 40mm<br>Brass Adapter |
|---------------------------------|---------------------------------------------|
| Size                            | 32/40mm Universal                           |
| Finish                          | Chrome                                      |
| With Optional Overflow Included |                                             |