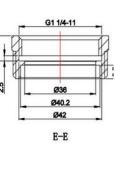

| To Suit                         | 32mm Basin Waste with 40mm<br>Brass Adapter |
|---------------------------------|---------------------------------------------|
| Size                            | 32/40mm Universal                           |
| Finish                          | Chrome                                      |
| With Optional Overflow Included |                                             |