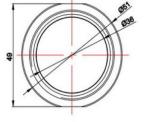

## *EzyFlow 32/40 Universal Pop-up Plug & Waste*

Chrome

Ø63

| To Suit                         | 32mm Basin Waste with 40mm<br>Brass Adapter |
|---------------------------------|---------------------------------------------|
| Size                            | 32/40mm Universal                           |
| Finish                          | Chrome                                      |
| With Optional Overflow Included |                                             |