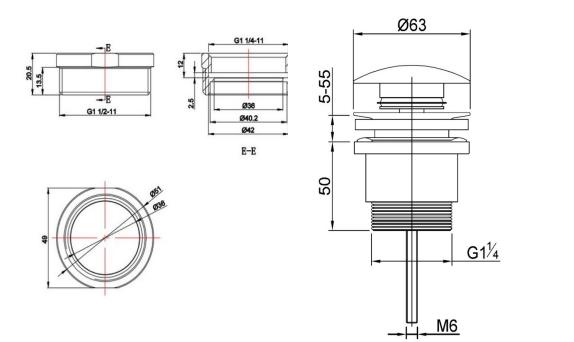

## EzyFlow 32/40 Universal Pop-up Plug & Waste

Gunmetal

**Product Specifications** 

| EZY-A706-Q-GM           | To Suit                | 32mm Basin Waste with 40mm<br>Brass Adapter |  |
|-------------------------|------------------------|---------------------------------------------|--|
| 9339897007955           | Size                   | 32/40mm Universal                           |  |
| Brass                   | Finish                 | Gunmetal                                    |  |
| With Pull Out Cartridge |                        | With Optional Overflow Included             |  |
|                         | 9339897007955<br>Brass | 9339897007955 Size   Brass Finish           |  |