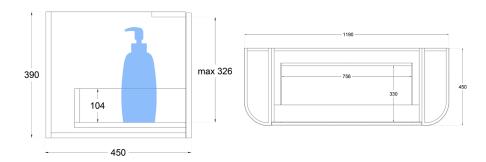

## **Product Specifications**

| Code           | FLU-1200-1DRW-DB-SW              |
|----------------|----------------------------------|
| Style          | Curved Fluted                    |
| Size           | 1200 x 374 x 460(D)mm            |
| No. of Drawers | 1 / Push to Open                 |
| Material       | Thermolaminated / White Melamine |
| Format         | Double Bowl                      |
| Stone          | Pure White Inc                   |