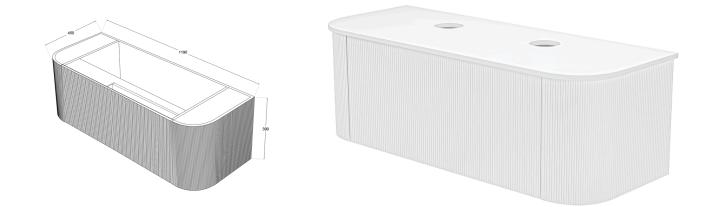

## *Mavrick Curved Fluted 1200mm Double Bowl Wall Hung Vanity*

## **Product Specifications**

| Code           | FLU-1200-1DRW-DB-SW              |
|----------------|----------------------------------|
| Style          | Curved Fluted                    |
| Size           | 1200 x 374 x 460(D)mm            |
| No. of Drawers | 1 / Push to Open                 |
| Material       | Thermolaminated / White Melamine |
| Format         | Double Bowl                      |
| Stone          | Pure White Inc                   |