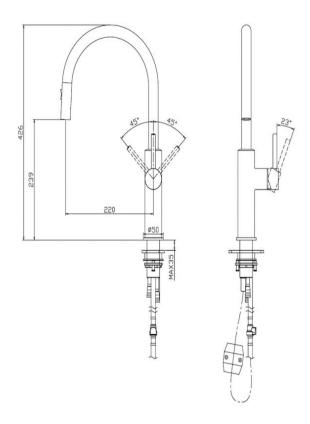

## **Product Specifications**

| Code                         | HALO-BB-02          |
|------------------------------|---------------------|
| Barcode                      | 9339897008709       |
| Finish                       | Brushed Brass       |
| Material                     | 304 Stainless Steel |
| Cartridge                    | 35mm                |
| With Magnetic Docking System |                     |
|                              |                     |

| Mixer Hole                                                    | ø35mm     |
|---------------------------------------------------------------|-----------|
| WELS Rating                                                   | 6 Star    |
| WELS Reg No                                                   | T40481    |
| WELS L/MIN                                                    | 4.5L /Min |
| Strengthening Plate Included For Mixer Stability On All Sinks |           |