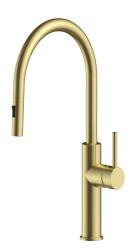

## Halo Pull-Out Sink Mixer

Brushed Brass

## **Product Specifications**

| Code                         | HALO-BB-02          |
|------------------------------|---------------------|
| Barcode                      | 9339897008709       |
| Finish                       | Brushed Brass       |
| Material                     | 304 Stainless Steel |
| Cartridge                    | 35mm                |
| With Magnetic Docking System |                     |
|                              |                     |