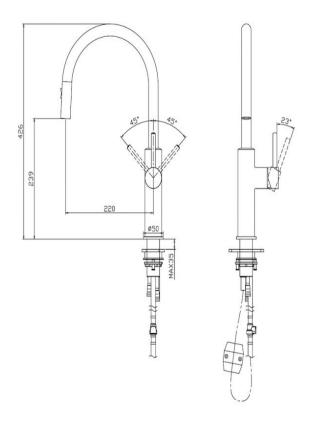

## **Product Specifications**

| Code                         | HALO-MP-02          |
|------------------------------|---------------------|
| Barcode                      | 9339897008693       |
| Finish                       | Chrome              |
| Material                     | 304 Stainless Steel |
| Cartridge                    | 35mm                |
| With Magnetic Docking System |                     |
|                              |                     |

| Mixer Hole                   | ø35mm                             |
|------------------------------|-----------------------------------|
| WELS Rating                  | 6 Star                            |
| WELS Reg No                  | T40481                            |
| WELS L/MIN                   | 4.5L /Min                         |
| Strengthening Plate In Sinks | cluded For Mixer Stability On All |