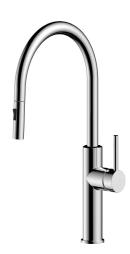

## Halo Pull-Out Sink Mixer

Chrome

## **Product Specifications**

| Code                         | HALO-MP-02          |
|------------------------------|---------------------|
| Barcode                      | 9339897008693       |
| Finish                       | Chrome              |
| Material                     | 304 Stainless Steel |
| Cartridge                    | 35mm                |
| With Magnetic Docking System |                     |
|                              |                     |