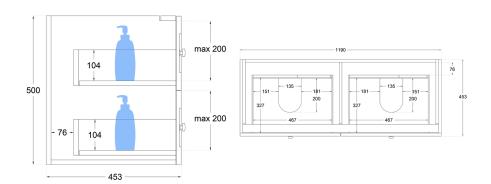

## **Product Specifications**

| Code           | HER-1200-4DRW-DB-SW           |
|----------------|-------------------------------|
| Style          | Shaker                        |
| Size           | 1200 x 500 x 460(D)mm         |
| No. of Drawers | 4                             |
| Material       | Polyurethane / White Melamine |
| Format         | Double Bowl                   |
| Stone          | Pure White Inc                |