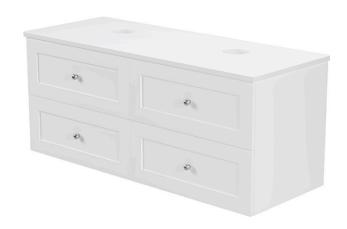

## Heritage Shaker 1200mm Double Bowl Wall Hung Vanity

## **Product Specifications**

| Code           | HER-1200-4DRW-DB-SW           |
|----------------|-------------------------------|
| Style          | Shaker                        |
| Size           | 1200 x 500 x 460(D)mm         |
| No. of Drawers | 4                             |
| Material       | Polyurethane / White Melamine |
| Format         | Double Bowl                   |
| Stone          | Pure White Inc                |