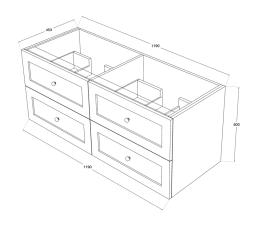

## **Product Specifications**

| Code           | HER-1200-4DRW-DB-SW           |
|----------------|-------------------------------|
| Style          | Shaker                        |
| Size           | 1200 x 500 x 460(D)mm         |
| No. of Drawers | 4                             |
| Material       | Polyurethane / White Melamine |
| Format         | Double Bowl                   |
| Stone          | Pure White Inc                |