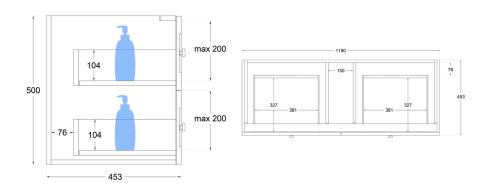

## **Product Specifications**

| Code           | HER-1200-4DRW-SB-SW           |
|----------------|-------------------------------|
| Style          | Shaker                        |
| Size           | 1200 x 500 x 460(D)mm         |
| No. of Drawers | 4                             |
| Material       | Polyurethane / White Melamine |
| Format         | Single Bowl                   |
| Stone          | Pure White Inc                |