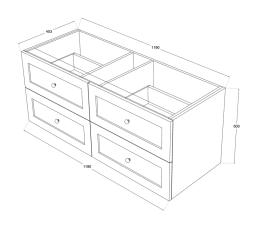

## **Product Specifications**

| Code           | HER-1200-4DRW-SB-SW           |
|----------------|-------------------------------|
| Style          | Shaker                        |
| Size           | 1200 x 500 x 460(D)mm         |
| No. of Drawers | 4                             |
| Material       | Polyurethane / White Melamine |
| Format         | Single Bowl                   |
| Stone          | Pure White Inc                |