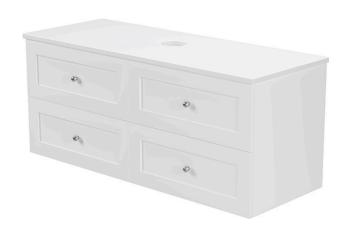

## Heritage Shaker 1200mm Single Bowl Wall Hung Vanity

## **Product Specifications**

| Code           | HER-1200-4DRW-SB-SW           |
|----------------|-------------------------------|
| Style          | Shaker                        |
| Size           | 1200 x 500 x 460(D)mm         |
| No. of Drawers | 4                             |
| Material       | Polyurethane / White Melamine |
| Format         | Single Bowl                   |
| Stone          | Pure White Inc                |