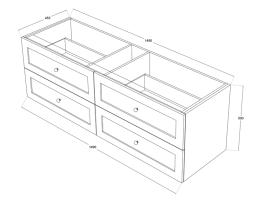

## **Product Specifications**

| Code           | HER-1500-4DRW-SB-SW           |
|----------------|-------------------------------|
| Style          | Shaker                        |
| Size           | 1500 x 500 x 460(D)mm         |
| No. of Drawers | 4                             |
| Material       | Polyurethane / White Melamine |
| Format         | Single Bowl                   |
| Stone          | Pure White Inc                |