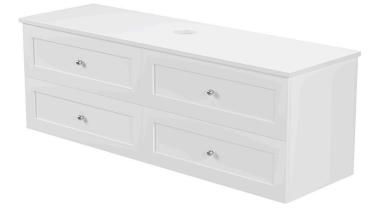

## Heritage Shaker 1500mm Single Bowl Wall Hung Vanity

## **Product Specifications**

| Code           | HER-1500-4DRW-SB-SW           |
|----------------|-------------------------------|
| Style          | Shaker                        |
| Size           | 1500 x 500 x 460(D)mm         |
| No. of Drawers | 4                             |
| Material       | Polyurethane / White Melamine |
| Format         | Single Bowl                   |
| Stone          | Pure White Inc                |