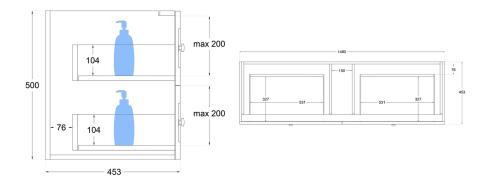

## **Product Specifications**

| Code           | HER-1500-4DRW-SB-SW           |
|----------------|-------------------------------|
| Style          | Shaker                        |
| Size           | 1500 x 500 x 460(D)mm         |
| No. of Drawers | 4                             |
| Material       | Polyurethane / White Melamine |
| Format         | Single Bowl                   |
| Stone          | Pure White Inc                |