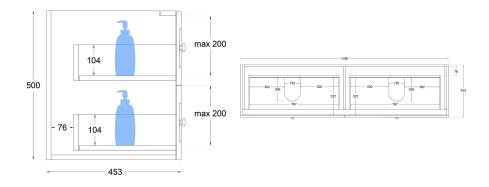

## **Product Specifications**

| Code           | HER-1800-4DRW-DB-SW           |
|----------------|-------------------------------|
| Style          | Shaker                        |
| Size           | 1800 x 500 x 460(D)mm         |
| No. of Drawers | 4                             |
| Material       | Polyurethane / White Melamine |
| Format         | Double Bowl                   |
| Stone          | Pure White Inc                |