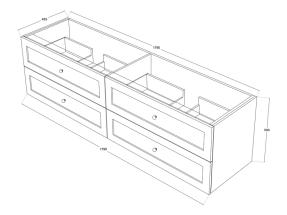

## **Product Specifications**

| Code           | HER-1800-4DRW-DB-SW           |
|----------------|-------------------------------|
| Style          | Shaker                        |
| Size           | 1800 x 500 x 460(D)mm         |
| No. of Drawers | 4                             |
| Material       | Polyurethane / White Melamine |
| Format         | Double Bowl                   |
| Stone          | Pure White Inc                |