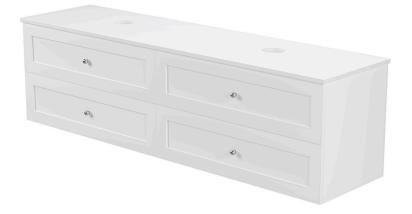

## **Product Specifications**

| Code           | HER-1800-4DRW-DB-SW           |
|----------------|-------------------------------|
| Style          | Shaker                        |
| Size           | 1800 x 500 x 460(D)mm         |
| No. of Drawers | 4                             |
| Material       | Polyurethane / White Melamine |
| Format         | Double Bowl                   |
| Stone          | Pure White Inc                |