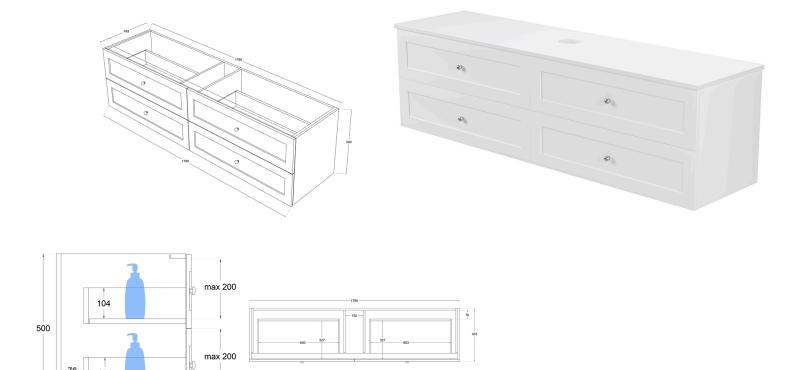

## **Product Specifications**

453

| Code           | HER-1800-4DRW-SB-SW           |
|----------------|-------------------------------|
| Style          | Shaker                        |
| Size           | 1800 x 500 x 460(D)mm         |
| No. of Drawers | 4                             |
| Material       | Polyurethane / White Melamine |
| Format         | Single Bowl                   |
| Stone          | Pure White Inc                |