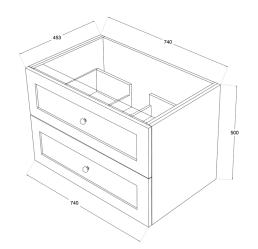

## **Product Specifications**

| Code           | HER-750-2DRW-SW               |
|----------------|-------------------------------|
| Style          | Shaker                        |
| Size           | 750 x 500 x 460(D)mm          |
| No. of Drawers | 2                             |
| Material       | Polyurethane / White Melamine |
| Format         | Single Bowl                   |
| Stone          | Pure White Inc                |