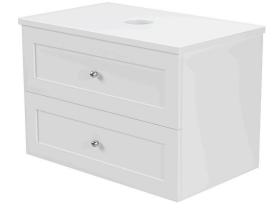

## **Product Specifications**

| Code           | HER-750-2DRW-SW               |
|----------------|-------------------------------|
| Style          | Shaker                        |
| Size           | 750 x 500 x 460(D)mm          |
| No. of Drawers | 2                             |
| Material       | Polyurethane / White Melamine |
| Format         | Single Bowl                   |
| Stone          | Pure White Inc                |