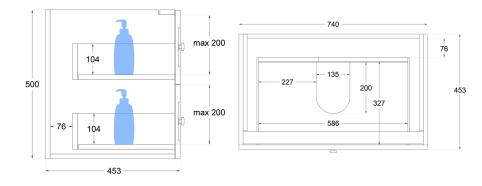

## **Product Specifications**

| Code           | HER-750-2DRW-SW               |
|----------------|-------------------------------|
| Style          | Shaker                        |
| Size           | 750 x 500 x 460(D)mm          |
| No. of Drawers | 2                             |
| Material       | Polyurethane / White Melamine |
| Format         | Single Bowl                   |
| Stone          | Pure White Inc                |