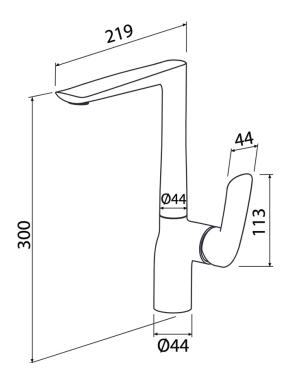

## **Product Specifications**

| Code       | HUD-02        | Cartridge                                                     | 35mm     |
|------------|---------------|---------------------------------------------------------------|----------|
| Barcode    | 9339897004824 | WELS Reg No                                                   | T36408   |
| Material   | Brass         | WELS Rating                                                   | 4 Star   |
| Finish     | Chrome        | WELS L/Min                                                    | 7.5L/Min |
| Mixer Hole | ø 35mm        | Strengthening Plate Included For Mixer Stability on All Sinks |          |