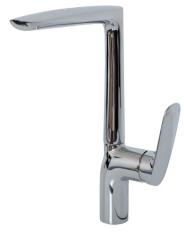

## Hudson Sink Mixer

Chrome

## **Product Specifications**

| Code       | HUD-02        | Cartridge                                                     | 35mm     |
|------------|---------------|---------------------------------------------------------------|----------|
| Barcode    | 9339897004824 | WELS Reg No                                                   | T36408   |
| Material   | Brass         | WELS Rating                                                   | 4 Star   |
| Finish     | Chrome        | WELS L/Min                                                    | 7.5L/Min |
| Mixer Hole | ø 35mm        | Strengthening Plate Included For Mixer Stability on All Sinks |          |