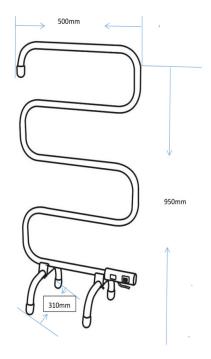

## **Product Specifications**

| Code     | JY-F500         |
|----------|-----------------|
| Barcode  | 9339897006934   |
| Material | Stainless Steel |
| Finish   | Chrome          |
| Watts    | 70              |

| Working Temp | 55° (+/-5°)              |
|--------------|--------------------------|
| Size         | 950(H) x 500(W) x 310(D) |
| IP           | 22                       |
| Volts        | 240 AC                   |
| Wiring       | Plug In Only             |