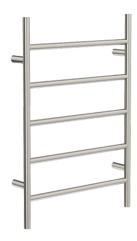

## Avid 5 Bar Heated Towel Rail

Brushed Nickel

\* Plug In or Hard Wire

## **Product Specifications**

| Code     | JY-R500-BN      |
|----------|-----------------|
| Barcode  | 9339897010757   |
| Material | Stainless Steel |
| Finish   | Brushed Nickel  |
| Watts    | 80              |
|          |                 |

| Working Temp | 55° (+/-5°)                |
|--------------|----------------------------|
| Size         | 750(H) x 660(W) x 122mm(D) |
| IP           | 55                         |
| Volts        | 240 AC                     |
| Wiring       | Dual Hard Wire or Plug In  |