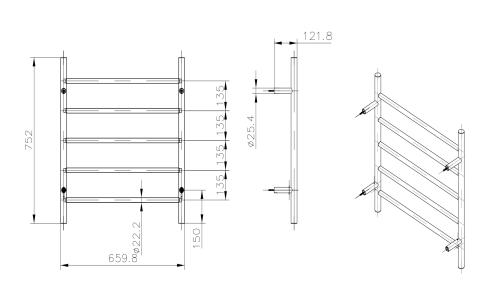

## Avid 5 Bar Heated Towel Rail

Brushed Nickel

\* Plug In or Hard Wire

## **Product Specifications**

| Code     | JY-R500-BN      |
|----------|-----------------|
| Barcode  | 9339897010757   |
| Material | Stainless Steel |
| Finish   | Brushed Nickel  |
| Watts    | 80              |
|          |                 |

| Working Temp | 55° (+/-5°)                |
|--------------|----------------------------|
| Size         | 750(H) x 660(W) x 122mm(D) |
| IP           | 55                         |
| Volts        | 240 AC                     |
| Wiring       | Dual Hard Wire or Plug In  |