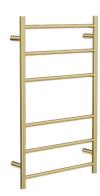

## Avid 6 Bar Heated Towel Rail

Brushed Brass



\* Plug in or Hard Wire

## **Product Specifications**

| Code     | JY-R600-BB      |
|----------|-----------------|
| Barcode  | 9339897007320   |
| Material | Stainless Steel |
| Finish   | Brushed Brass   |
| Watts    | 80              |

| Working Temp | 55° (+/-5°)               |
|--------------|---------------------------|
| Size         | 800(H) x 600(W) x 105(D)  |
| IP           | 55                        |
| Volts        | 240AC                     |
| Wiring       | Dual Hard Wire or Plug In |

## Experience, the difference.



## LINSOL.COM.AU

% 1300 546 765@ info@linsol.com.au

PO Box 88, Coniston NSW 2500



The actual product may vary slightly and sizes may be scaled up or down