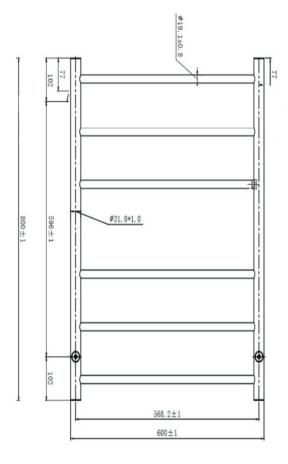

## **Product Specifications**

| Code     | JY-R600-BB      |
|----------|-----------------|
| Barcode  | 9339897007320   |
| Material | Stainless Steel |
| Finish   | Brushed Brass   |
| Watts    | 80              |

| Working Temp | 55° (+/-5°)               |
|--------------|---------------------------|
| Size         | 800(H) x 600(W) x 105(D)  |
| IP           | 55                        |
| Volts        | 240AC                     |
| Wiring       | Dual Hard Wire or Plug In |