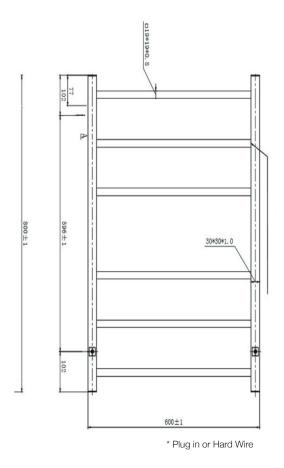

## **Product Specifications**

| Code     | JY-S600-MB      |
|----------|-----------------|
| Barcode  | 9339897007238   |
| Material | Stainless Steel |
| Finish   | Matte Black     |
| Watts    | 100             |

| Working Temp | 55° (+/-5°)               |
|--------------|---------------------------|
| Size         | 800(H) x 600(W) x 115(D)  |
| IP           | 55                        |
| Volts        | 240AC                     |
| Wiring       | Dual Hard Wire or Plug In |