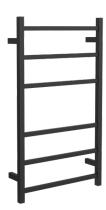

## Spirit 6 Bar Heated Towel Rail

Matte Black

## **Product Specifications**

| Code     | JY-S600-MB      |
|----------|-----------------|
| Barcode  | 9339897007238   |
| Material | Stainless Steel |
| Finish   | Matte Black     |
| Watts    | 100             |