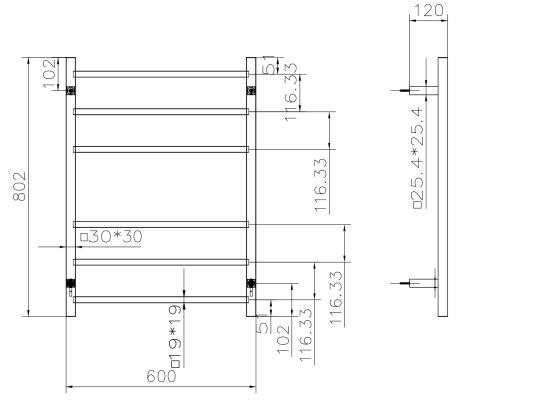

## **Product Specifications**

| Code     | JY-S600         |
|----------|-----------------|
| Barcode  | 9339897006927   |
| Material | Stainless Steel |
| Finish   | Chrome          |
| Watts    | 87              |
|          |                 |

| Working Temp | 55° (+/-5°)               |
|--------------|---------------------------|
| Size         | 802(H) x 600(W) x 120(D)  |
| IP           | 55                        |
| Volts        | 240 AC                    |
| Wiring       | Dual Hard Wire or Plug In |