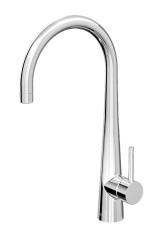

## Kashi Sink Mixer

Chrome

## **Product Specifications**

| Code      | KAS-02-CH           |
|-----------|---------------------|
| Barcode   | 9339897010283       |
| Material  | 304 Stainless Steel |
| Finish    | Chrome              |
| Cartridge | 35mm Kerox          |
|           |                     |

| Mixer Hole                                                    | ø35mm   |
|---------------------------------------------------------------|---------|
| WELS Reg No                                                   | T42259  |
| WELS Rating                                                   | 5 Star  |
| WELS L/Min                                                    | 5L /Min |
| With Twin Spray Technology                                    |         |
| Strengthening Plate Included For Mixer Stability on All Sinks |         |