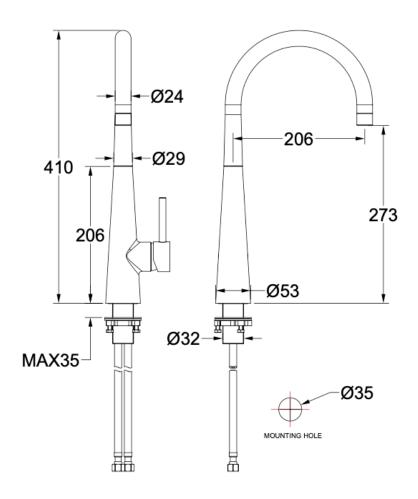

## Kashi Sink Mixer

Chrome

## **Product Specifications**

| Code      | KAS-02-CH           |
|-----------|---------------------|
| Barcode   | 9339897010283       |
| Material  | 304 Stainless Steel |
| Finish    | Chrome              |
| Cartridge | 35mm Kerox          |
|           |                     |

| Mixer Hole                                                    | ø35mm   |
|---------------------------------------------------------------|---------|
| WELS Reg No                                                   | T42259  |
| WELS Rating                                                   | 5 Star  |
| WELS L/Min                                                    | 5L /Min |
| With Twin Spray Technology                                    |         |
| Strengthening Plate Included For Mixer Stability on All Sinks |         |