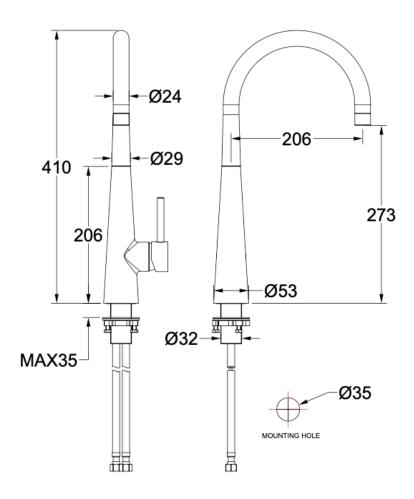

## **Product Specifications**

| Code      | KAS-02-GM           |
|-----------|---------------------|
| Barcode   | 9339897010320       |
| Material  | 304 Stainless Steel |
| Finish    | Gunmetal            |
| Cartridge | 35mm Kerox          |

| Mixer Hole                                                    | ø35mm   |
|---------------------------------------------------------------|---------|
| WELS Reg No                                                   | T42259  |
| WELS Rating                                                   | 5 Star  |
| WELS L/Min                                                    | 5L /Min |
| With Twin Spray Technology                                    |         |
| Strengthening Plate Included For Mixer Stability on All Sinks |         |