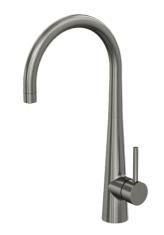

## Kashi Sink Mixer

Gunmetal

## **Product Specifications**

| Code      | KAS-02-GM           |
|-----------|---------------------|
| Barcode   | 9339897010320       |
| Material  | 304 Stainless Steel |
| Finish    | Gunmetal            |
| Cartridge | 35mm Kerox          |