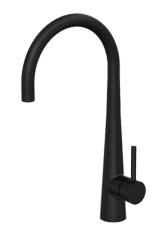

## Kashi Sink Mixer

Matte Black

## **Product Specifications**

| Code      | KAS-02-MB           |
|-----------|---------------------|
| Barcode   | 9339897010290       |
| Material  | 304 Stainless Steel |
| Finish    | Matte Black         |
| Cartridge | 35mm Kerox          |
|           |                     |