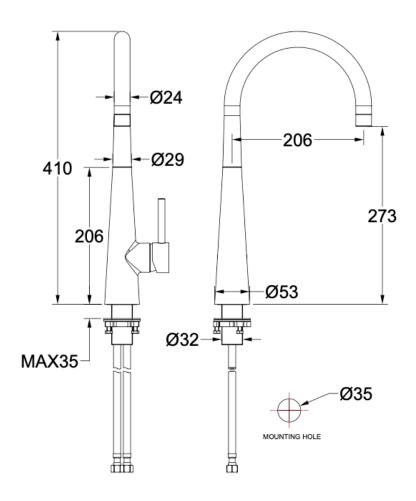

## **Product Specifications**

| Code      | KAS-02-MB           |
|-----------|---------------------|
| Barcode   | 9339897010290       |
| Material  | 304 Stainless Steel |
| Finish    | Matte Black         |
| Cartridge | 35mm Kerox          |
|           |                     |

| Mixer Hole                                                    | ø35mm  |
|---------------------------------------------------------------|--------|
| WELS Reg No                                                   | T42259 |
| WELS Rating                                                   | 5 Star |
| WELS L/Min                                                    | 5L/Min |
| With Twin Spray Technology                                    |        |
| Strengthening Plate Included For Mixer Stability on All Sinks |        |