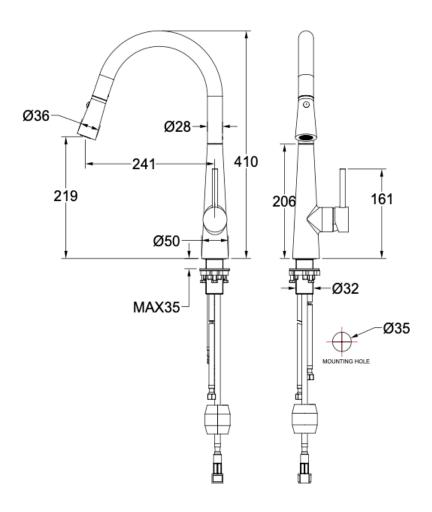

## **Product Specifications**

| Code      | KAS-02RE-BN         |
|-----------|---------------------|
| Barcode   | 9339897010351       |
| Material  | 304 Stainless Steel |
| Finish    | Brushed Nickel      |
| Cartridge | 35mm Kerox          |

| Mixer Hole                                                    | ø35mm   |
|---------------------------------------------------------------|---------|
| WELS Reg No                                                   | T42260  |
| WELS Rating                                                   | 5 Star  |
| WELS L/Min                                                    | 5L /Min |
| With Twin Spray Technology                                    |         |
| Strengthening Plate Included For Mixer Stability on All Sinks |         |