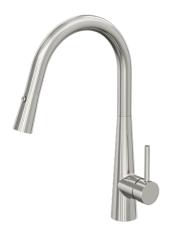

## Kashi Pull Out Sink Mixer

Brushed Nickel

## **Product Specifications**

| Code      | KAS-02RE-BN         |
|-----------|---------------------|
| Barcode   | 9339897010351       |
| Material  | 304 Stainless Steel |
| Finish    | Brushed Nickel      |
| Cartridge | 35mm Kerox          |