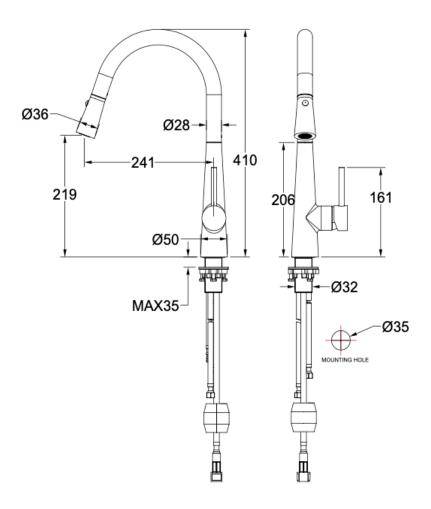

## **Product Specifications**

| Code      | KAS-02RE-CH         |
|-----------|---------------------|
| Barcode   | 9339897010337       |
| Material  | 304 Stainless Steel |
| Finish    | Chrome              |
| Cartridge | 35mm Kerox          |

| Mixer Hole                                                    | ø35mm   |
|---------------------------------------------------------------|---------|
| WELS Reg No                                                   | T42260  |
| WELS Rating                                                   | 5 Star  |
| WELS L/Min                                                    | 5L /Min |
| With Twin Spray Technology                                    |         |
| Strengthening Plate Included For Mixer Stability on All Sinks |         |