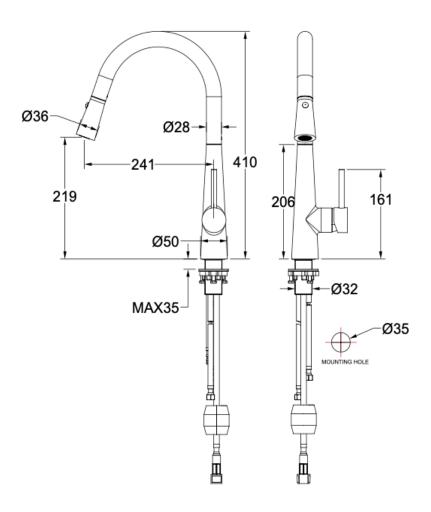

## **Product Specifications**

| Code      | KAS-02RE-GM         |
|-----------|---------------------|
| Barcode   | 9339897010375       |
| Material  | 304 Stainless Steel |
| Finish    | Gunmetal            |
| Cartridge | 35mm Kerox          |

| Mixer Hole                                                    | ø35mm   |
|---------------------------------------------------------------|---------|
| WELS Reg No                                                   | T42260  |
| WELS Rating                                                   | 5 Star  |
| WELS L/Min                                                    | 5L /Min |
| With Twin Spray Technology                                    |         |
| Strengthening Plate Included For Mixer Stability on All Sinks |         |