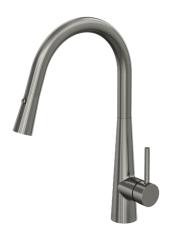

## Kashi Pull Out Sink Mixer

Gunmetal

## **Product Specifications**

| Code      | KAS-02RE-GM         |
|-----------|---------------------|
| Barcode   | 9339897010375       |
| Material  | 304 Stainless Steel |
| Finish    | Gunmetal            |
| Cartridge | 35mm Kerox          |