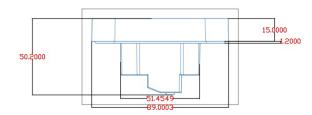

## **Product Specifications**

| Code              | KON-DT-CLS-BLK     | Ambient            | 0 - 50°C                      |
|-------------------|--------------------|--------------------|-------------------------------|
| Barcode           | 9339897010733      | Compatible Sensors | 6.8kΏ, 10kΏ, 12kΏ, 15kΏ, 33kΏ |
| Supply Voltage    | 230/240V 50/60Hz   | Accuracy           | ± 0.5°C                       |
| Maximum Load      | 16A (20A Combined) | IP Rating          | 30                            |
| UFH Relay         | 16A (3600W)        | Width              | 142.5mm                       |
| Appliance Relay   | 5A (1125W)         | Height             | 88.5mm                        |
| Temperature Range | 0 - 35°C           | Depth              | 50mm (32mm In Wall)           |