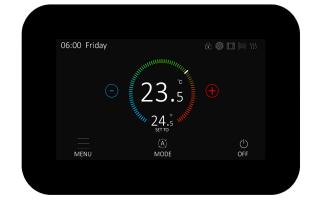

## Konnect Dual Thermostat

LINSOL

Matte Black









## **Product Specifications**

| Code              | KON-DT-CLS-BLK     | Ambient            | 0 - 50°C                      |
|-------------------|--------------------|--------------------|-------------------------------|
| Barcode           | 9339897010733      | Compatible Sensors | 6.8kΏ, 10kΏ, 12kΏ, 15kΏ, 33kΏ |
| Supply Voltage    | 230/240V 50/60Hz   | Accuracy           | ± 0.5°C                       |
| Maximum Load      | 16A (20A Combined) | IP Rating          | 30                            |
| UFH Relay         | 16A (3600W)        | Width              | 142.5mm                       |
| Appliance Relay   | 5A (1125W)         | Height             | 88.5mm                        |
| Temperature Range | 0 - 35°C           | Depth              | 50mm (32mm In Wall)           |