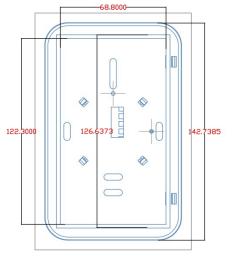

## **Product Specifications**

| Code              | KON-DT-CLS-BLK     | Ambient            | 0 - 50°C                      |
|-------------------|--------------------|--------------------|-------------------------------|
| Barcode           | 9339897010733      | Compatible Sensors | 6.8kΏ, 10kΏ, 12kΏ, 15kΏ, 33kΏ |
| Supply Voltage    | 230/240V 50/60Hz   | Accuracy           | ± 0.5°C                       |
| Maximum Load      | 16A (20A Combined) | IP Rating          | 30                            |
| UFH Relay         | 16A (3600W)        | Width              | 142.5mm                       |
| Appliance Relay   | 5A (1125W)         | Height             | 88.5mm                        |
| Temperature Range | 0 - 35°C           | Depth              | 50mm (32mm In Wall)           |