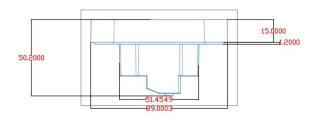

| Ambient            | 0 - 50°C                      |
|--------------------|-------------------------------|
| Compatible Sensors | 6.8ΚΩ, 10ΚΩ, 12ΚΩ, 15ΚΩ, 33ΚΩ |
| Accuracy           | ± 0.5°C                       |
| IP Rating          | 30                            |
| Width              | 142.5mm                       |
| Height             | 88.5mm                        |
| Depth              | 50mm (32mm In Wall)           |