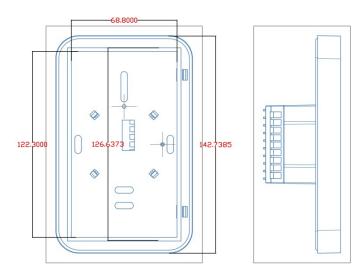

| Ambient            | 0 - 50°C                      |
|--------------------|-------------------------------|
| Compatible Sensors | 6.8ΚΩ, 10ΚΩ, 12ΚΩ, 15ΚΩ, 33ΚΩ |
| Accuracy           | ± 0.5°C                       |
| IP Rating          | 30                            |
| Width              | 142.5mm                       |
| Height             | 88.5mm                        |
| Depth              | 50mm (32mm In Wall)           |