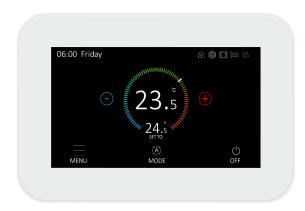

## Konnect Dual Thermostat











## **Product Specifications**

| Code              | KON-DT-CLS-WHT     |
|-------------------|--------------------|
| Barcode           | 9339897010726      |
| Supply Voltage    | 230/240V 50/60Hz   |
| Maximum Load      | 16A (20A Combined) |
| UFH Relay         | 16A (3600W)        |
| Appliance Relay   | 5A (1125W)         |
| Temperature Range | 0 - 35°C           |
|                   |                    |

| Ambient            | 0 - 50°C                      |
|--------------------|-------------------------------|
| Compatible Sensors | 6.8ΚΩ, 10ΚΩ, 12ΚΩ, 15ΚΩ, 33ΚΩ |
| Accuracy           | ± 0.5°C                       |
| IP Rating          | 30                            |
| Width              | 142.5mm                       |
| Height             | 88.5mm