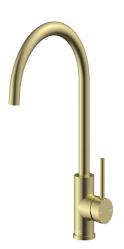

## Louis Sink Mixer

**Brushed Brass** 

## **Product Specifications**

| Code      | LOU-BB-02           |
|-----------|---------------------|
| Barcode   | 9339897008600       |
| Finish    | Brushed Brass       |
| Material  | 304 Stainless Steel |
| Cartridge | 35mm                |