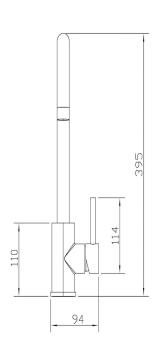

## **Product Specifications**

| Code      | LOU-BB-02           |
|-----------|---------------------|
| Barcode   | 9339897008600       |
| Finish    | Brushed Brass       |
| Material  | 304 Stainless Steel |
| Cartridge | 35mm                |

| Mixer Hole                                                    | ø35mm     |
|---------------------------------------------------------------|-----------|
| WELS Rating                                                   | 6 Star    |
| WELS Reg No                                                   | T40482    |
| WELS L/MIN                                                    | 4.5L /Min |
| Strengthening Plate Included For Mixer Stability On All Sinks |           |