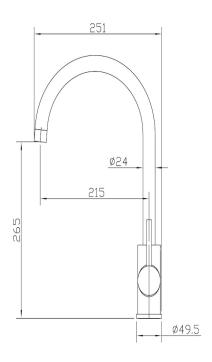

## **Product Specifications**

| Code      | LOU-BB-02           |
|-----------|---------------------|
| Barcode   | 9339897008600       |
| Finish    | Brushed Brass       |
| Material  | 304 Stainless Steel |
| Cartridge | 35mm                |

| Mixer Hole                                                    | ø35mm     |
|---------------------------------------------------------------|-----------|
| WELS Rating                                                   | 6 Star    |
| WELS Reg No                                                   | T40482    |
| WELS L/MIN                                                    | 4.5L /Min |
| Strengthening Plate Included For Mixer Stability On All Sinks |           |