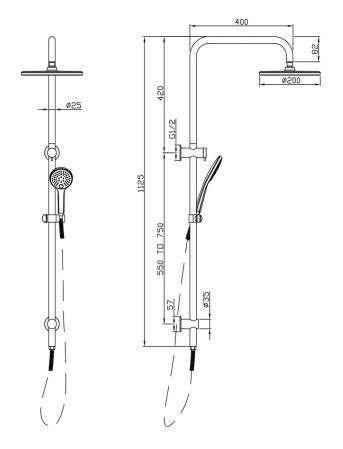

## **Product Specifications**

| Code        | MICO-BB-035EXP-MULTI |
|-------------|----------------------|
| Finish      | Brushed Brass        |
| Material    | 304 Stainless Steel  |
| Hose Length | 1500mm               |

| Multifunction, 3 Settings. Push Button To Change Setting. |         |
|-----------------------------------------------------------|---------|
| WELS L/MIN                                                | 9L /Min |
| WELS Reg No                                               | S17055  |
| WELS Rating                                               | 3 Star  |