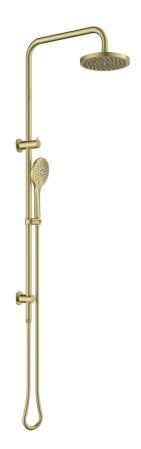

## Mico Combination Shower with Multifunction Hand Shower Brushed Brass

LINSOL

## **Product Specifications**

| Code        | MICO-BB-035EXP-MULTI |
|-------------|----------------------|
| Finish      | Brushed Brass        |
| Material    | 304 Stainless Steel  |
| Hose Length | 1500mm               |