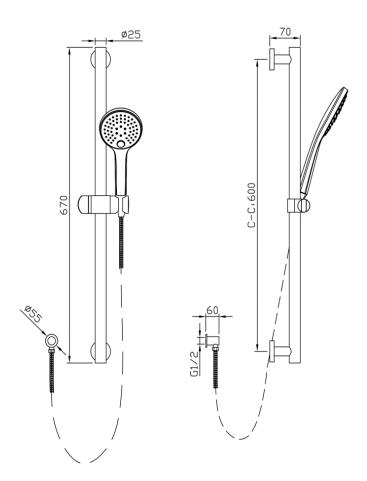

## Mico Multifunction Hand Shower with Sliding Rail

Brushed Nickel

## **Product Specifications**

| Code        | MICO-BR-035SR-MULTI |
|-------------|---------------------|
| Material    | 304 Stainless Steel |
| Finish      | Brushed Nickel      |
| Hose Length | 1500mm              |

| WELS Rating                                               | 3 Star  |
|-----------------------------------------------------------|---------|
| WELS Reg No                                               | S16895  |
| WELS L/MIN                                                | 9L /Min |
| Multifunction, 3 Settings. Push Button To Change Setting. |         |