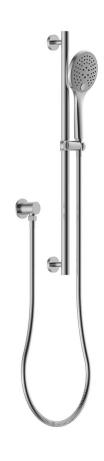

## Mico Multifunction Hand Shower with Sliding Rail

Brushed Nickel

## **Product Specifications**

| Code        | MICO-BR-035SR-MULTI |
|-------------|---------------------|
| Material    | 304 Stainless Steel |
| Finish      | Brushed Nickel      |
| Hose Length | 1500mm              |

| WELS Rating                                               | 3 Star  |
|-----------------------------------------------------------|---------|
| WELS Reg No                                               | S16895  |
| WELS L/MIN                                                | 9L /Min |
| Multifunction, 3 Settings. Push Button To Change Setting. |         |