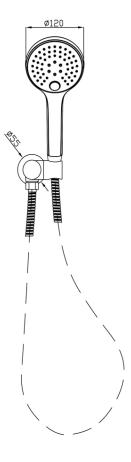

## *Mico Multifunction Hand Shower with Wall Bracket*

Brushed Nickel

## **Product Specifications**

| Code        | MICO-BR-035WB-MULTI |
|-------------|---------------------|
| Material    | 304 Stainless Steel |
| Finish      | Brushed Nickel      |
| Hose Length | 1500mm              |

| WELS Rating                                               | 3 Star  |
|-----------------------------------------------------------|---------|
| WELS Reg No                                               | S16924  |
| WELS L/MIN                                                | 8L /Min |
| Multifunction, 3 Settings. Push Button To Change Setting. |         |