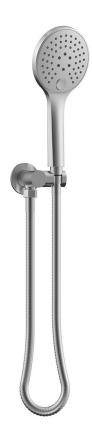

## *Mico Multifunction Hand Shower with Wall Bracket*

Brushed Nickel

## **Product Specifications**

| Code        | MICO-BR-035WB-MULTI |
|-------------|---------------------|
| Material    | 304 Stainless Steel |
| Finish      | Brushed Nickel      |
| Hose Length | 1500mm              |

| WELS Rating                                               | 3 Star  |
|-----------------------------------------------------------|---------|
| WELS Reg No                                               | S16924  |
| WELS L/MIN                                                | 8L /Min |
| Multifunction, 3 Settings. Push Button To Change Setting. |         |