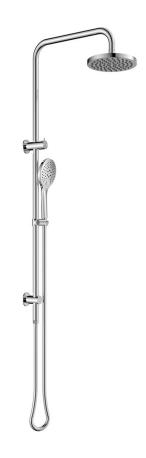

Mico Combination Shower with Multifunction Hand Shower Chrome

## **Product Specifications**

| Code        | MICO-MP-035EXP-MULTI |
|-------------|----------------------|
| Finish      | Chrome               |
| Material    | 304 Stainless Steel  |
| Hose Length | 1500mm               |

| WELS Rating                                               | 3 Star  |
|-----------------------------------------------------------|---------|
| WELS Reg No                                               | S17055  |
| WELS L/MIN                                                | 9L /Min |
| Multifunction, 3 Settings. Push Button To Change Setting. |         |