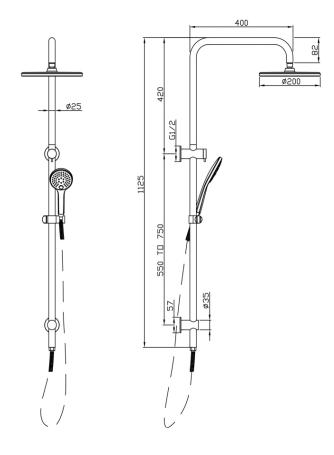

Mico Combination Shower with Multifunction Hand Shower Chrome

## **Product Specifications**

| Code        | MICO-MP-035EXP-MULTI |
|-------------|----------------------|
| Finish      | Chrome               |
| Material    | 304 Stainless Steel  |
| Hose Length | 1500mm               |

| WELS Rating                                               | 3 Star  |
|-----------------------------------------------------------|---------|
| WELS Reg No                                               | S17055  |
| WELS L/MIN                                                | 9L /Min |
| Multifunction, 3 Settings. Push Button To Change Setting. |         |