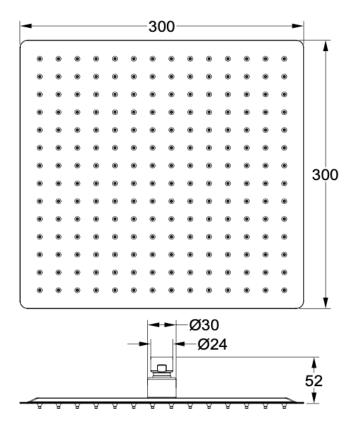

## Ocean 300mm Square Shower Head

Gunmetal

|         |                  |                |           | 21-1-21-21-22-22-22-22-22-22-22-22-22-22 | 3-3-3-3-4-4-4-4-4-4-4-4-4-4-4-4-4-4-4-4 | 44444444444444444444444444444444444444 | + |
|---------|------------------|----------------|-----------|------------------------------------------|-----------------------------------------|----------------------------------------|---|
| to take | 10-0-0<br>10-0-0 | Chicken of the | reachean. | abababa<br>Abababa                       | abrahabr<br>abrahabr                    | 19-19-19-1<br>19-19-19-1               |   |

## **Product Specifications**

| Code     | OCE-300S-GM         | WELS Reg    | S17761 |
|----------|---------------------|-------------|--------|
| Barcode  | 9339897011488       | WELS Rating | 3 Star |
| Material | 304 Stainless Steel | WELS L/Min  | 9L/Min |
| Finish   | Gunmetal            |             |        |