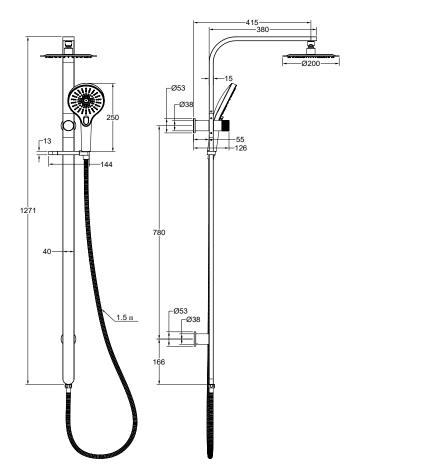

## Oceanjet Shower Combination with 200mm Round Head

Brushed Brass

## **Product Specifications**

| Code                                                     | OCE-35-200R-BB      |
|----------------------------------------------------------|---------------------|
| Material                                                 | 304 Stainless Steel |
| Flnish                                                   | Brushed Brass       |
| Hose Length                                              | 1500mm              |
| Multifunction, 3 Settings. Push Button To Change Setting |                     |

| WELS Rating     | 4 Star                |
|-----------------|-----------------------|
| WELS Reg        | S17845                |
| WELS L/Min      | 7 L/Min               |
| Spindle         | 1/2 Turn Ceramic Disc |
| Top Water Inlet |                       |