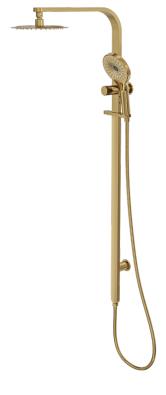

## Oceanjet Shower Combination with 200mm Round Head

Brushed Brass

## **Product Specifications**

| Code                                                     | OCE-35-200R-BB      |
|----------------------------------------------------------|---------------------|
| Material                                                 | 304 Stainless Steel |
| Flnish                                                   | Brushed Brass       |
| Hose Length                                              | 1500mm              |
| Multifunction, 3 Settings. Push Button To Change Setting |                     |