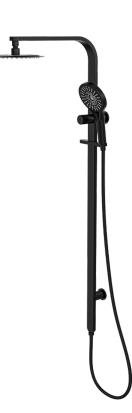

## Oceanjet Shower Combination with 200mm Round Head

Matte Black

## **Product Specifications**

| Code                                                     | OCE-35-200R-MB      |
|----------------------------------------------------------|---------------------|
| Material                                                 | 304 Stainless Steel |
| Flnish                                                   | Matte Black         |
| Hose Length                                              | 1500mm              |
| Multifunction, 3 Settings. Push Button To Change Setting |                     |

| WELS Rating     | 4 Star                |
|-----------------|-----------------------|
| WELS Reg        | S17845                |
| WELS L/Min      | 7 L/Min               |
| Spindle         | 1/2 Turn Ceramic Disc |
| Top Water Inlet |                       |