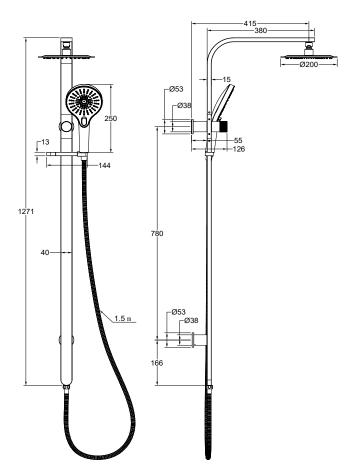

## Oceanjet Shower Combination with 200mm Round Head

Matte Black

## **Product Specifications**

| Code                                                     | OCE-35-200R-MB      |
|----------------------------------------------------------|---------------------|
| Material                                                 | 304 Stainless Steel |
| Flnish                                                   | Matte Black         |
| Hose Length                                              | 1500mm              |
| Multifunction, 3 Settings. Push Button To Change Setting |                     |

| WELS Rating     | 4 Star                |
|-----------------|-----------------------|
| WELS Reg        | S17845                |
| WELS L/Min      | 7 L/Min               |
| Spindle         | 1/2 Turn Ceramic Disc |
| Top Water Inlet |                       |