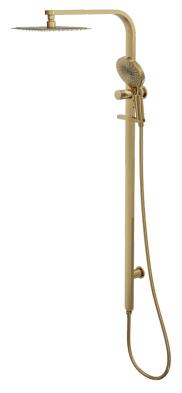

## Oceanjet Shower Combination with 200mm Square Head

Brushed Brass

## **Product Specifications**

| Code                                                     | OCE-35-200S-BB      |
|----------------------------------------------------------|---------------------|
| Material                                                 | 304 Stainless Steel |
| Flnish                                                   | Brushed Brass       |
| Hose Length                                              | 1500mm              |
| Multifunction, 3 Settings. Push Button To Change Setting |                     |

| WELS Rating     | 4 Star                |
|-----------------|-----------------------|
| WELS Reg        | S17846                |
| WELS L/Min      | 7 L/Min               |
| Spindle         | 1/2 Turn Ceramic Disc |
| Top Water Inlet |                       |