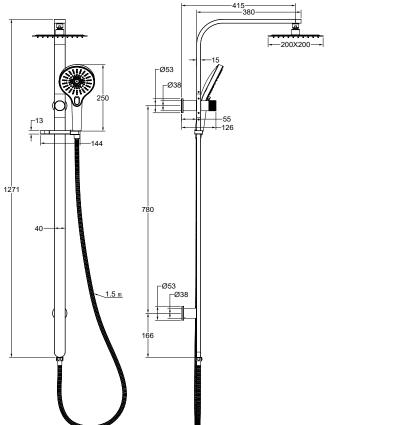

## Oceanjet Shower Combination with 200mm Square Head

Brushed Brass

## **Product Specifications**

| Code                                                     | OCE-35-200S-BB      |
|----------------------------------------------------------|---------------------|
| Material                                                 | 304 Stainless Steel |
| Flnish                                                   | Brushed Brass       |
| Hose Length                                              | 1500mm              |
| Multifunction, 3 Settings. Push Button To Change Setting |                     |

| WELS Rating     | 4 Star                |
|-----------------|-----------------------|
| WELS Reg        | S17846                |
| WELS L/Min      | 7 L/Min               |
| Spindle         | 1/2 Turn Ceramic Disc |
| Top Water Inlet |                       |