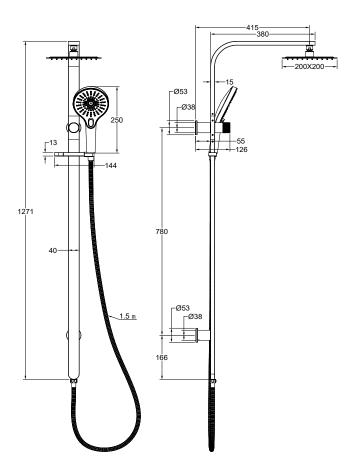

## Oceanjet Shower Combination with 200mm Square Head

Brushed Nickel

## **Product Specifications**

| Code                                                     | OCE-35-200S-BN      |
|----------------------------------------------------------|---------------------|
| Material                                                 | 304 Stainless Steel |
| Flnish                                                   | Brushed Nickel      |
| Hose Length                                              | 1500mm              |
| Multifunction, 3 Settings. Push Button To Change Setting |                     |

| WELS Rating     | 4 Star                |
|-----------------|-----------------------|
| WELS Reg        | S17846                |
| WELS L/Min      | 7 L/Min               |
| Spindle         | 1/2 Turn Ceramic Disc |
| Top Water Inlet |                       |