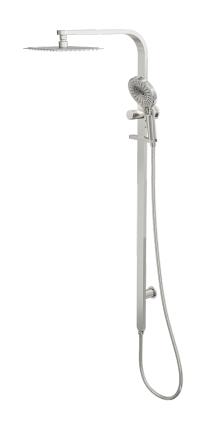

## Oceanjet Shower Combination with 200mm Square Head

Brushed Nickel

## **Product Specifications**

| Code                                                     | OCE-35-200S-BN      |
|----------------------------------------------------------|---------------------|
| Material                                                 | 304 Stainless Steel |
| Flnish                                                   | Brushed Nickel      |
| Hose Length                                              | 1500mm              |
| Multifunction, 3 Settings. Push Button To Change Setting |                     |

| WELS Rating     | 4 Star                |
|-----------------|-----------------------|
| WELS Reg        | S17846                |
| WELS L/Min      | 7 L/Min               |
| Spindle         | 1/2 Turn Ceramic Disc |
| Top Water Inlet |                       |