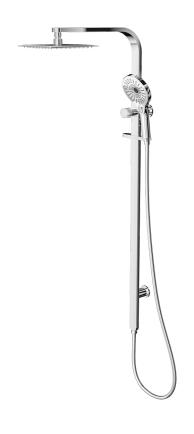

## Oceanjet Shower Combination with 200mm Square Head

Chrome

## **Product Specifications**

| Code                                                     | OCE-35-200S-CH      |
|----------------------------------------------------------|---------------------|
| Material                                                 | 304 Stainless Steel |
| Flnish                                                   | Chrome              |
| Hose Length                                              | 1500mm              |
| Multifunction, 3 Settings. Push Button To Change Setting |                     |

| WELS Rating     | 4 Star                |
|-----------------|-----------------------|
| WELS Reg        | S17846                |
| WELS L/Min      | 7 L/Min               |
| Spindle         | 1/2 Turn Ceramic Disc |
| Top Water Inlet |                       |