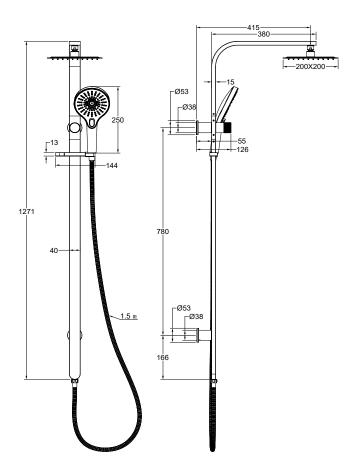

## Oceanjet Shower Combination with 200mm Square Head

Chrome

## **Product Specifications**

| Code                                                     | OCE-35-200S-CH      |
|----------------------------------------------------------|---------------------|
| Material                                                 | 304 Stainless Steel |
| Flnish                                                   | Chrome              |
| Hose Length                                              | 1500mm              |
| Multifunction, 3 Settings. Push Button To Change Setting |                     |

| WELS Rating     | 4 Star                |
|-----------------|-----------------------|
| WELS Reg        | S17846                |
| WELS L/Min      | 7 L/Min               |
| Spindle         | 1/2 Turn Ceramic Disc |
| Top Water Inlet |                       |