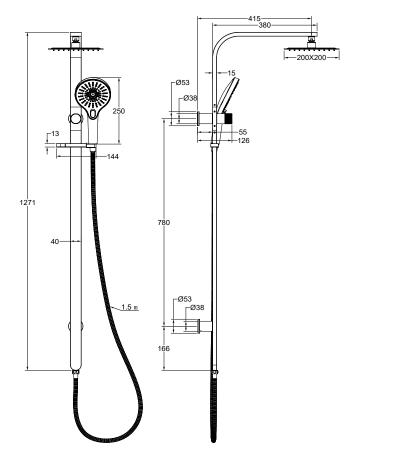

## Oceanjet Shower Combination with 200mm Square Head

Matte Black

## **Product Specifications**

| Code                                                     | OCE-35-200S-MB      |
|----------------------------------------------------------|---------------------|
| Material                                                 | 304 Stainless Steel |
| Flnish                                                   | Matte Black         |
| Hose Length                                              | 1500mm              |
| Multifunction, 3 Settings. Push Button To Change Setting |                     |

| WELS Rating     | 4 Star                |
|-----------------|-----------------------|
| WELS Reg        | S17846                |
| WELS L/Min      | 7 L/Min               |
| Spindle         | 1/2 Turn Ceramic Disc |
| Top Water Inlet |                       |