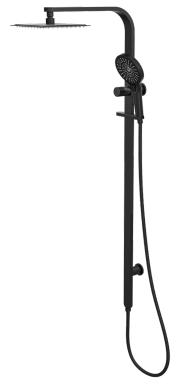

## Oceanjet Shower Combination with 200mm Square Head

Matte Black

## **Product Specifications**

| Code                                                     | OCE-35-200S-MB      |
|----------------------------------------------------------|---------------------|
| Material                                                 | 304 Stainless Steel |
| Flnish                                                   | Matte Black         |
| Hose Length                                              | 1500mm              |
| Multifunction, 3 Settings. Push Button To Change Setting |                     |

| WELS Rating     | 4 Star                |
|-----------------|-----------------------|
| WELS Reg        | S17846                |
| WELS L/Min      | 7 L/Min               |
| Spindle         | 1/2 Turn Ceramic Disc |
| Top Water Inlet |                       |