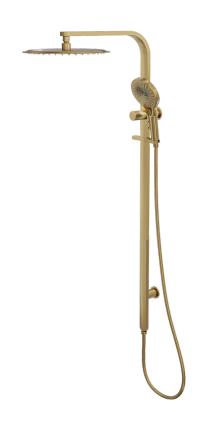

## Oceanjet Shower Combination with 300mm Round Head

Brushed Brass

## **Product Specifications**

| Code                                                     | OCE-35-300R-BB      |
|----------------------------------------------------------|---------------------|
| Material                                                 | 304 Stainless Steel |
| Flnish                                                   | Brushed Brass       |
| Hose Length                                              | 1500mm              |
| Multifunction, 3 Settings. Push Button To Change Setting |                     |