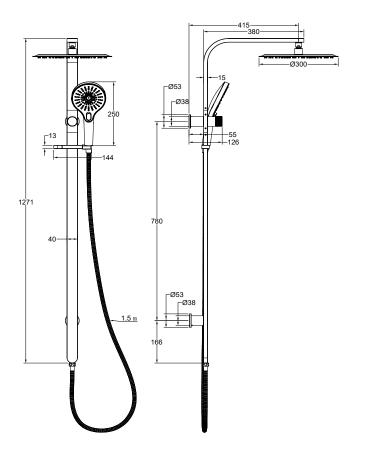

## **Product Specifications**

| Code                                                     | OCE-35-300R-BB      |
|----------------------------------------------------------|---------------------|
| Material                                                 | 304 Stainless Steel |
| Flnish                                                   | Brushed Brass       |
| Hose Length                                              | 1500mm              |
| Multifunction, 3 Settings. Push Button To Change Setting |                     |

| WELS Rating     | 3 Star                |
|-----------------|-----------------------|
| WELS Reg        | S17759                |
| WELS L/Min      | 8.5 L/Min             |
| Spindle         | 1/2 Turn Ceramic Disc |
| Top Water Inlet |                       |