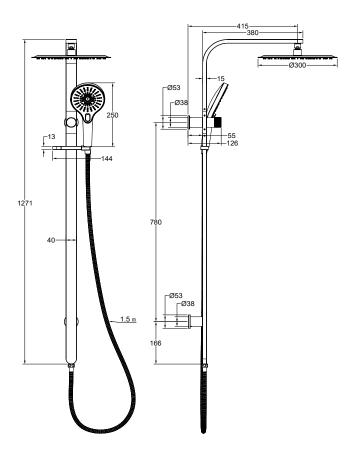

## Oceanjet Shower Combination with 300mm Round Head

Brushed Nickel

## **Product Specifications**

| Code                                                     | OCE-35-300R-BN      |
|----------------------------------------------------------|---------------------|
| Material                                                 | 304 Stainless Steel |
| Flnish                                                   | Brushed Nickel      |
| Hose Length                                              | 1500mm              |
| Multifunction, 3 Settings. Push Button To Change Setting |                     |

| WELS Rating     | 3 Star                |
|-----------------|-----------------------|
| WELS Reg        | S17759                |
| WELS L/Min      | 8.5 L/Min             |
| Spindle         | 1/2 Turn Ceramic Disc |
| Top Water Inlet |                       |