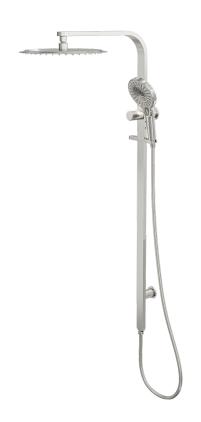

## Oceanjet Shower Combination with 300mm Round Head

Brushed Nickel

## **Product Specifications**

| Code                                                     | OCE-35-300R-BN      |
|----------------------------------------------------------|---------------------|
| Material                                                 | 304 Stainless Steel |
| Flnish                                                   | Brushed Nickel      |
| Hose Length                                              | 1500mm              |
| Multifunction, 3 Settings. Push Button To Change Setting |                     |

| WELS Rating     | 3 Star                |
|-----------------|-----------------------|
| WELS Reg        | S17759                |
| WELS L/Min      | 8.5 L/Min             |
| Spindle         | 1/2 Turn Ceramic Disc |
| Top Water Inlet |                       |