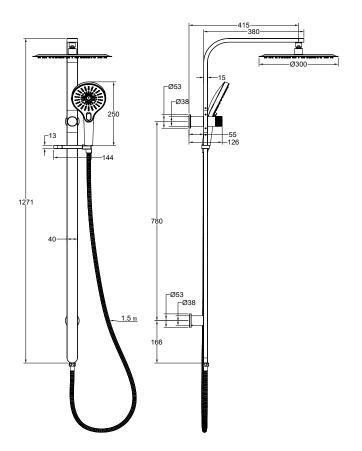

## Oceanjet Shower Combination with 300mm Round Head

Chrome

## **Product Specifications**

| Code                                                     | OCE-35-300R-CH      |
|----------------------------------------------------------|---------------------|
| Material                                                 | 304 Stainless Steel |
| Flnish                                                   | Chrome              |
| Hose Length                                              | 1500mm              |
| Multifunction, 3 Settings. Push Button To Change Setting |                     |

| WELS Rating     | 3 Star                |
|-----------------|-----------------------|
| WELS Reg        | S17759                |
| WELS L/Min      | 8.5 L/Min             |
| Spindle         | 1/2 Turn Ceramic Disc |
| Top Water Inlet |                       |