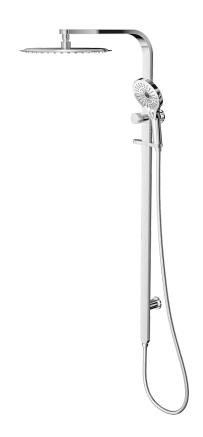

## Oceanjet Shower Combination with 300mm Round Head

Chrome

## **Product Specifications**

| Code                                                     | OCE-35-300R-CH      |
|----------------------------------------------------------|---------------------|
| Material                                                 | 304 Stainless Steel |
| Flnish                                                   | Chrome              |
| Hose Length                                              | 1500mm              |
| Multifunction, 3 Settings. Push Button To Change Setting |                     |

| WELS Rating     | 3 Star                |
|-----------------|-----------------------|
| WELS Reg        | S17759                |
| WELS L/Min      | 8.5 L/Min             |
| Spindle         | 1/2 Turn Ceramic Disc |
| Top Water Inlet |                       |