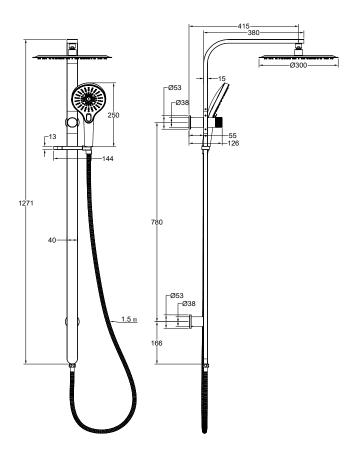

## **Product Specifications**

| Code                                                     | OCE-35-300R-GM      |
|----------------------------------------------------------|---------------------|
| Material                                                 | 304 Stainless Steel |
| Flnish                                                   | Gunmetal            |
| Hose Length                                              | 1500mm              |
| Multifunction, 3 Settings. Push Button To Change Setting |                     |

| WELS Rating     | 3 Star                |
|-----------------|-----------------------|
| WELS Reg        | S17759                |
| WELS L/Min      | 8.5 L/Min             |
| Spindle         | 1/2 Turn Ceramic Disc |
| Top Water Inlet |                       |