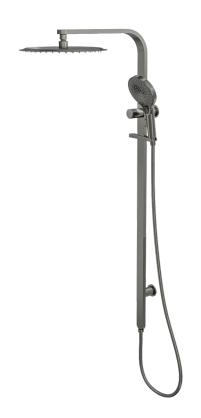

## Oceanjet Shower Combination with 300mm Round Head

Gunmetal

## **Product Specifications**

| Code                                                     | OCE-35-300R-GM      |
|----------------------------------------------------------|---------------------|
| Material                                                 | 304 Stainless Steel |
| Flnish                                                   | Gunmetal            |
| Hose Length                                              | 1500mm              |
| Multifunction, 3 Settings. Push Button To Change Setting |                     |